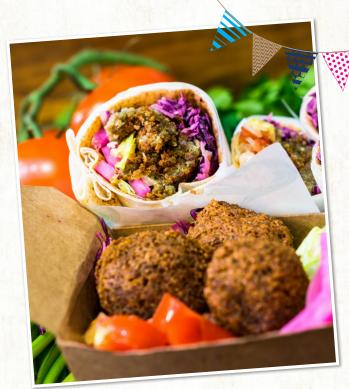

Our gluten free and vegan friendly falafel are lovingly made by Drover Foods in Wexford town. A range of flavours that can be used in wraps and salads, or why not try a loaded falafel bowl topped with fresh slaw, avocado and crumbled feta. A Perfect, tasty meat free solution.