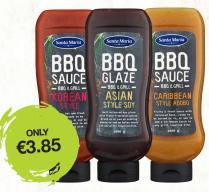

# Santa Maria Sauces and Rubs

Ideal to
enhance meat, fish
and vegetables or to
create exciting twists
on wraps, salads
and burgers

## BBQ SAUCE KOREAN STYLE/ GLAZE ASIAN SOY/ CARIBBEAN STYLE

693467 / 693470 / 693471 1000G

| CODE   | DESCRIPTION                     | SIZE   | PK | PRICE  |                 |
|--------|---------------------------------|--------|----|--------|-----------------|
| 692861 | EDEN VEGAN SAUSAGE              | 2KG    | 1  | €17.99 | LOOK WHATS NEW  |
| 687806 | PORK SAUSAGES JUMBO FRESH 4'S   | 4.54KG | 1  | €14.05 |                 |
| 633633 | PORK SAUSAGE WITH LEEK          | 2KG    | 1  | €11.29 |                 |
| 633635 | PORK SAUSAGE WITH BLACK PEPPER  | 2KG    | 1  | €11.29 |                 |
| 633634 | PORK SAUSAGE WITH APPLE         | 2KG    | 1  | €11.29 |                 |
| 646878 | PORK SAUSAGE GARLIC & HERB      | 2KG    | 1  | €11.29 |                 |
| 672537 | PORK SAUSAGE GLUTEN FREE FROZEN | 2KG    | 1  | €7.95  |                 |
| 688048 | DEMI BLA-GUETTE FLOURY          | 80G    | 60 | €15.09 | SAVE 15%        |
| 689596 | WALSH'S BRIOCHE BUN 4.5IN       | 85G    | 45 | €13.85 | <b>SAVE 15%</b> |
| 687607 | FOLLAIN HOT DOG RELISH          | 1.2KG  | 1  | €6.18  | SAVE 20%        |
| 690985 | FRENCH MUSTARD CLASSIC TABLETOP | 2.98KG | 1  | €6.55  |                 |
| 692194 | FRENCH MUSTARD CLASSIC          | 397G   | 8  | €13.35 |                 |
| 693138 | HEINZ STEAKHOUSE BBQ SAUCE      | 300ML  | 1  | €2.99  | LOOK WHATS NEW  |
| 674282 | BLENDER TOMATO KETCHUP          | 1.04KG | 1  | €2.49  | SAVE 22%        |
| 680848 | CRISPY ONIONS                   | 90G    | 12 | €22.59 | and the second  |