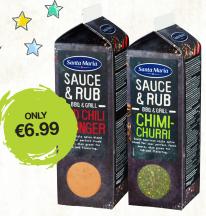

# Santa Maria Sauces and Rubs

Ideal to
enhance meat, fish
and vegetables or to
create exciting twists
on wraps, salads
and burgers

## BBQ SAUCE CHIMICHURRI/ CHILLI AND GINGER

693473/693474 359-490G X 1

X