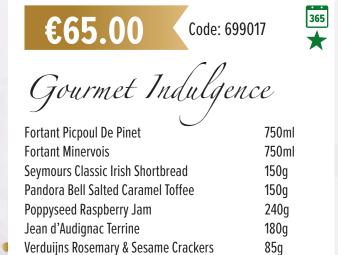

**All Irish Products** 

€125.00 Code: 699021

Savoury and Sweet

| e                                    |       |
|--------------------------------------|-------|
| Thorin Chablis                       | 750ml |
| Thorin Beaujolais                    | 750ml |
| Decanal Processco Frizzante          | 750ml |
| Poppyseed Raspberry Jam              | 240g  |
| Skelligs Chocolate ballotin box      | 212g  |
| Seymours Classic Irish Shortbread    | 150g  |
| Verdjuins Black Pepper Crackers      | 85g   |
| Pandora Bell Sweets                  | 370g  |
| d'Haubry Macaron Selection           | 72g   |
| Gran Grans Red Onion Chutney         | 150g  |
| Jean d'Audignac Terrine              | 180g  |
| Grandma Wilds Oaty Biscuits          | 130g  |
| Jean d'Audignac Preserve             | 320g  |
| Lily O' Briens The Exquisite Edition | 300g  |
|                                      |       |