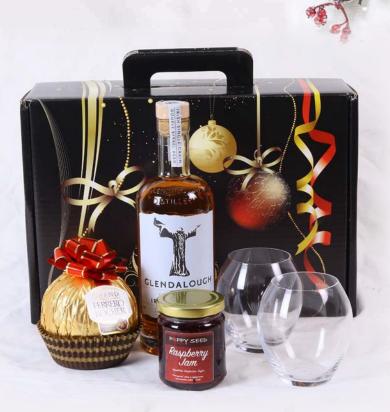

|                                                                                                                                                                                                                                                                                                                                                                                                                                                                                                                                                                                                                                                                                                                                                                                                                                                                                                                                                                                                                                                                                                                                                                                                                                                                                                                                                                                                                                                                                                                                                                                                                                                                                                                                                                                                                                                                                                                                                                                                                                                                                                                                                                                                                                                                                                                                                                                                                                                                                                                                                                                                                                                                                                              |                            | <b>£45.00</b><br><i>Let It Snow</i><br>Gunpowder Irish Gin<br>Galway Crystal Gin Goblet<br>Ferrero Grand Rocher<br>Poppyseed Raspberry Jam | Code: 699014 2000<br>500ml<br>2 Pack<br>125g<br>240g |
|--------------------------------------------------------------------------------------------------------------------------------------------------------------------------------------------------------------------------------------------------------------------------------------------------------------------------------------------------------------------------------------------------------------------------------------------------------------------------------------------------------------------------------------------------------------------------------------------------------------------------------------------------------------------------------------------------------------------------------------------------------------------------------------------------------------------------------------------------------------------------------------------------------------------------------------------------------------------------------------------------------------------------------------------------------------------------------------------------------------------------------------------------------------------------------------------------------------------------------------------------------------------------------------------------------------------------------------------------------------------------------------------------------------------------------------------------------------------------------------------------------------------------------------------------------------------------------------------------------------------------------------------------------------------------------------------------------------------------------------------------------------------------------------------------------------------------------------------------------------------------------------------------------------------------------------------------------------------------------------------------------------------------------------------------------------------------------------------------------------------------------------------------------------------------------------------------------------------------------------------------------------------------------------------------------------------------------------------------------------------------------------------------------------------------------------------------------------------------------------------------------------------------------------------------------------------------------------------------------------------------------------------------------------------------------------------------------------|----------------------------|--------------------------------------------------------------------------------------------------------------------------------------------|------------------------------------------------------|
| Property step<br>Respective<br>Line<br>Respective<br>Respective<br>Respective<br>Respective<br>Respective<br>Respective<br>Respective<br>Respective<br>Respective<br>Respective<br>Respective<br>Respective<br>Respective<br>Respective<br>Respective<br>Respective<br>Respective<br>Respective<br>Respective<br>Respective<br>Respective<br>Respective<br>Respective<br>Respective<br>Respective<br>Respective<br>Respective<br>Respective<br>Respective<br>Respective<br>Respective<br>Respective<br>Respective<br>Respective<br>Respective<br>Respective<br>Respective<br>Respective<br>Respective<br>Respective<br>Respective<br>Respective<br>Respective<br>Respective<br>Respective<br>Respective<br>Respective<br>Respective<br>Respective<br>Respective<br>Respective<br>Respective<br>Respective<br>Respective<br>Respective<br>Respective<br>Respective<br>Respective<br>Respective<br>Respective<br>Respective<br>Respective<br>Respective<br>Respective<br>Respective<br>Respective<br>Respective<br>Respective<br>Respective<br>Respective<br>Respective<br>Respective<br>Respective<br>Respective<br>Respective<br>Respective<br>Respective<br>Respective<br>Respective<br>Respective<br>Respective<br>Respective<br>Respective<br>Respective<br>Respective<br>Respective<br>Respective<br>Respective<br>Respective<br>Respective<br>Respective<br>Respective<br>Respective<br>Respective<br>Respective<br>Respective<br>Respective<br>Respective<br>Respective<br>Respective<br>Respective<br>Respective<br>Respective<br>Respective<br>Respective<br>Respective<br>Respective<br>Respective<br>Respective<br>Respective<br>Respective<br>Respective<br>Respective<br>Respective<br>Respective<br>Respective<br>Respective<br>Respective<br>Respective<br>Respective<br>Respective<br>Respective<br>Respective<br>Respective<br>Respective<br>Respective<br>Respective<br>Respective<br>Respective<br>Respective<br>Respective<br>Respective<br>Respective<br>Respective<br>Respective<br>Respective<br>Respective<br>Respective<br>Respective<br>Respective<br>Respective<br>Respective<br>Respective<br>Respective<br>Respective<br>Respective<br>Respective<br>Respective<br>Respective<br>Respective<br>Respective<br>Respective<br>Respective<br>Respective<br>Respective<br>Respective<br>Respective<br>Respective<br>Respective<br>Respective<br>Respective<br>Respective<br>Respective<br>Respective<br>Respective<br>Respective<br>Respective<br>Respective<br>Respective<br>Respective<br>Respective<br>Respective<br>Respective<br>Respective<br>Respective<br>Respective<br>Respective<br>Respective<br>Respective<br>Respective<br>Respective<br>Respective<br>Respective<br>Res | GRAND<br>FERRERO<br>ROCHER |                                                                                                                                            |                                                      |