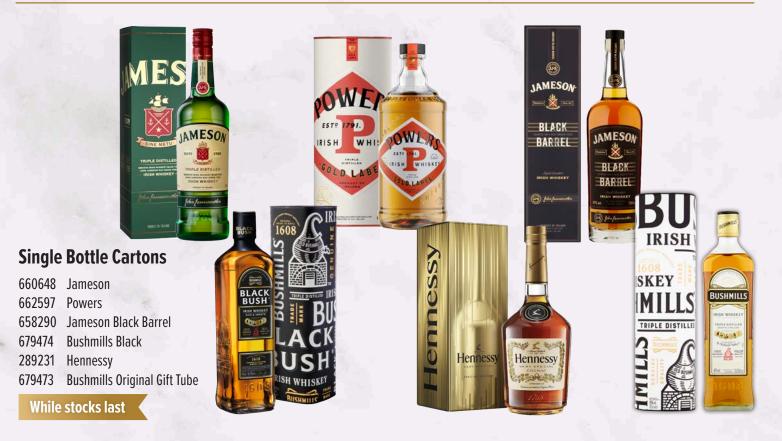

#### **Gift Packs**

671567 Jameson Glass Pack679472 Bushmills Original Glass Pack684126 Tullamore Dew Glass Pack

#### While stocks last

#### **Personalised Bottles**

651374 Midleton Very Rare 662347 Redbreast 15 Year Old

\*Speak to us about cut off dates for personalised orders