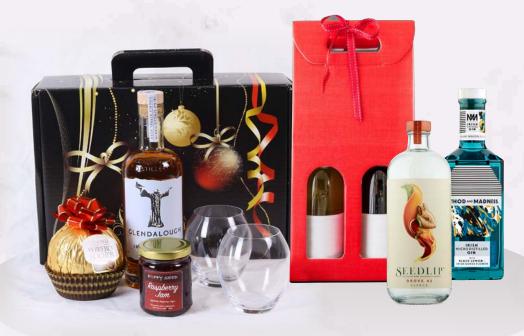

150g

Gran Grans Tomato & Chilli Chutney

€65.00 Code: 699018 Sweet Delights Jameson Black Barrel Irish Whiskey 700ml

365

| Sumeson Black Barrer mish Whiskey | 7001111 |
|-----------------------------------|---------|
| Galway Crystal Cut Glass Tumbler  | 2 Pack  |
| Poppyseed Raspberry Jam           | 240g    |
| Skelligs Mint Chocolate Brittle   | 150g    |
| D'Haubry Macaron Selection        | 72g     |
|                                   |         |