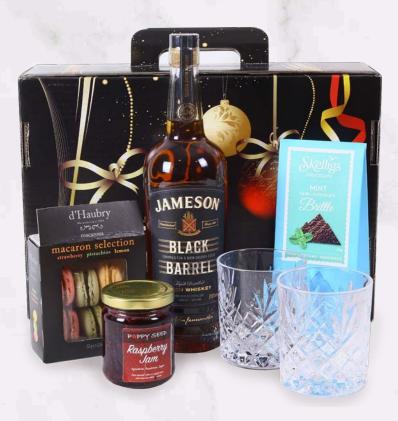

150g

Gran Grans Tomato & Chilli Chutney

€65.00 Code: 699018 Sweet Delights Jameson Black Barrel Irish Whiskey 700ml

365

| Sumeson Black Barrer mish Whiskey | 7001111 |
|-----------------------------------|---------|
| Galway Crystal Cut Glass Tumbler  | 2 Pack  |
| Poppyseed Raspberry Jam           | 240g    |
| Skelligs Mint Chocolate Brittle   | 150g    |
| D'Haubry Macaron Selection        | 72g     |
|                                   |         |