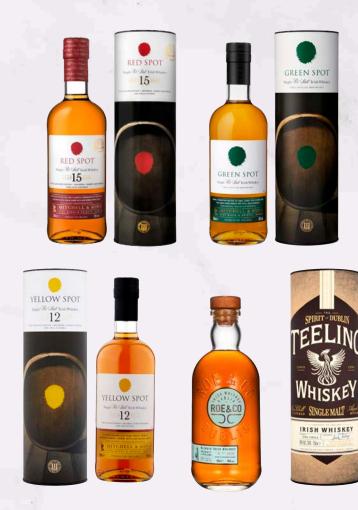

#### Irish Whiskey

| 691992 | Red Spot 15 Year Old Whiskey |
|--------|------------------------------|
| 670992 | Green Spot Whiskey           |
| 670989 | Yellow Spot Whiskey          |
| 684568 | Roe & Co Irish Whiskey       |
| 683278 | Teeling Single Malt          |