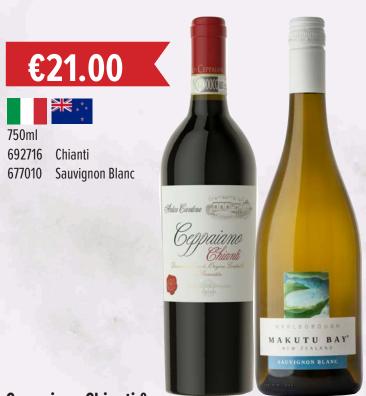

#### Ceppaiano Chianti & Makutu Bay Sauvignon Blanc

A perfect pair, combining classics from the Old and New World of wine. Ceppianno Chianti hailing from Tuscany, is elegant and silky with sublime pure fruit notes of red cherries and redcurrants. Makutu Bay Sauvignon Blanc from New Zealand is utterly delicious with notes of plump gooseberry, a hint of grassiness and a touch of kiwi fruit.