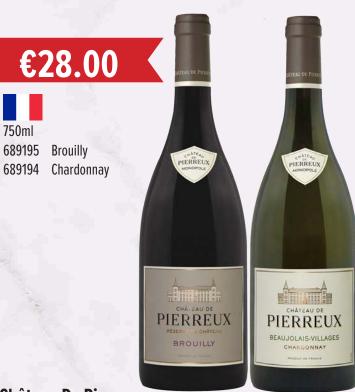

#### Château De Pierreux Brouilly & Chardonnay

Fabulous wines with a complex structure. The Chardonnay has notes of scented white flowers, ripe peach and nectarine accents in a full bodied and silky style from extended aging in oak. The red has hints of crushed dark berry and black pepper on the nose with a gorgeous palate of mouth filling brambly fruit, subtle spice and ripe tannins.