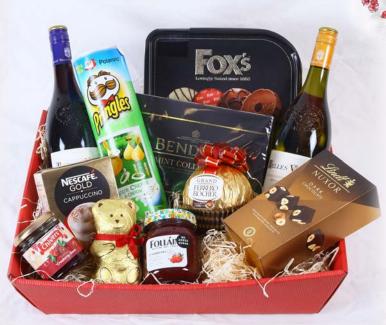

260

1

1.84. 19

A 100

| Belles Vignes Chardonnay<br>Belles Vignes Grenache-Syrah-Marselan<br>Dingle Gin | 750ml<br>750ml<br>700ml |
|---------------------------------------------------------------------------------|-------------------------|
| Tullamore Dew Gift Pack                                                         | 700ml                   |
| McVities Victoria                                                               | 850g                    |
| Ferrero Rocher Collection                                                       | 360g                    |
| Ferrero Grand Rocher                                                            | 125g                    |
| Twining Teabag Pure Green                                                       | 20's                    |
| Barry's Camomile Tea                                                            | 20g                     |
| Folláin Strawberry Jam No Added Sugar                                           | 340g                    |
| Pringles Sour Cream & Onion                                                     | 200g                    |
| Chivers Cranberry Sauce                                                         | 220g                    |
| Lindor Assorted Cornet                                                          | 200g                    |