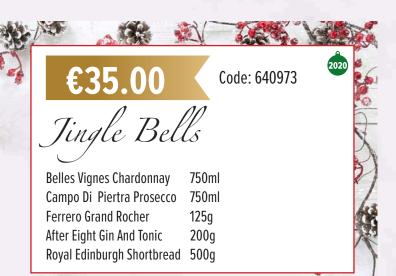

365

Order for Christmas by November 20th

Available all year round

365

2020 Available for Christmas 2020

|                                       | The Po Me  |
|---------------------------------------|------------|
| €100.00 Cod                           | le: 640974 |
| Silent Night                          |            |
| Belles Vignes Chardonnay              | 750ml      |
| Belles Vignes Grenache-Syrah-Marselan | 750ml      |
| Beefeater Pink Gin                    | 700ml      |
| Jameson Irish Whiskey                 | 700ml      |
| Lily O'Briens Dessert Collection      | 230g       |
| Ferrero Rocher Christmas Tree         | 150g       |
| Ferrero Raffaello                     | 150g       |
| Terry's Chocolate Orange Ball         | 157g       |
| Folláin Strawberry Jam No Added Sugar | 340g       |
| Lindt Gold Reindeer                   | 100g       |
| Chivers Cranberry Sauce               | 220g       |
| Nescafe Cappuccino 8 Sachet           | 136g       |