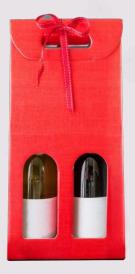

Twin Pack Wine Gift Boxes

Our specially selected twin pack wines come presented in a red carrier box, finished with a hand-tied ribbon.

### **€17.00**

750ml 664994 Sangiovese 669420 Vino Bianco