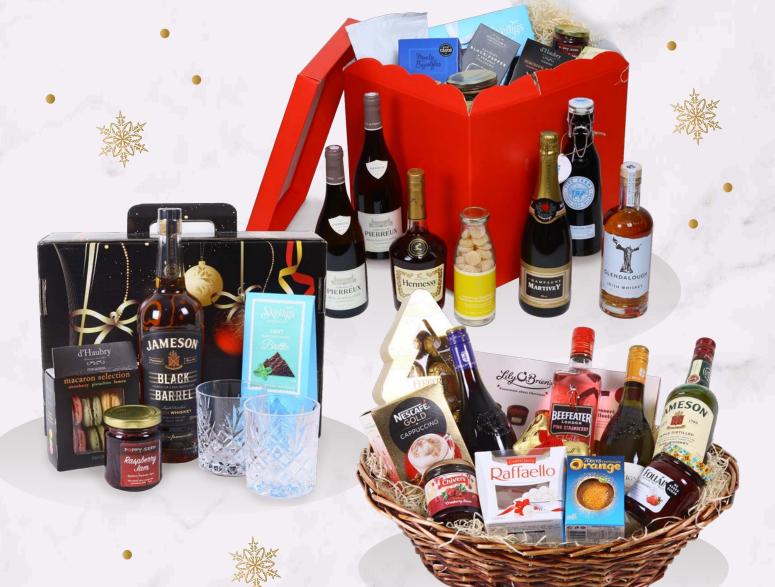

365

365

| Chateau Pierreux Brouilly Red                   | 750ml |
|-------------------------------------------------|-------|
| Chateau Pierreux Chardonnay Beaujolais Villages | 750ml |
| Glendalough Double Barrel Whiskey               | 700ml |
| Five Farms Cream Liqueur                        | 700ml |
| Martivey Brut Champagne                         | 750ml |
| Hennessy                                        | 700ml |
| Poppyseed Ground Coffee                         | 200g  |
| Skelligs Ballotin                               | 212g  |
| Poppyseed Raspberry Jam                         | 240g  |
| d'Haubry Macaron Selection                      | 72g   |
| Verdijuns Black Pepper & Sea Salt Crackers      | 85g   |
| Pandora Bell Sweets                             | 370g  |
| Monty Bojangles Dusted Truffles                 | 150g  |
| Seymours Irish Shortbread                       | 150g  |
| Jean d'Audignac Terrine                         | 180g  |
| Jean d'Audignac Preserve                        | 320g  |
|                                                 |       |