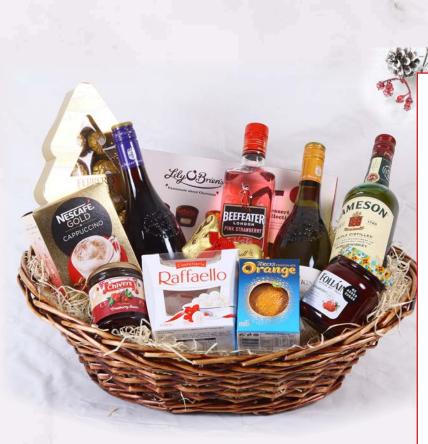

365

Order for Christmas by November 20th

Available all year round

365

2020 Available for Christmas 2020

|                                       | The Po Me  |
|---------------------------------------|------------|
| €100.00 Cod                           | le: 640974 |
| Silent Night                          |            |
| Belles Vignes Chardonnay              | 750ml      |
| Belles Vignes Grenache-Syrah-Marselan | 750ml      |
| Beefeater Pink Gin                    | 700ml      |
| Jameson Irish Whiskey                 | 700ml      |
| Lily O'Briens Dessert Collection      | 230g       |
| Ferrero Rocher Christmas Tree         | 150g       |
| Ferrero Raffaello                     | 150g       |
| Terry's Chocolate Orange Ball         | 157g       |
| Folláin Strawberry Jam No Added Sugar | 340g       |
| Lindt Gold Reindeer                   | 100g       |
| Chivers Cranberry Sauce               | 220g       |
| Nescafe Cappuccino 8 Sachet           | 136g       |