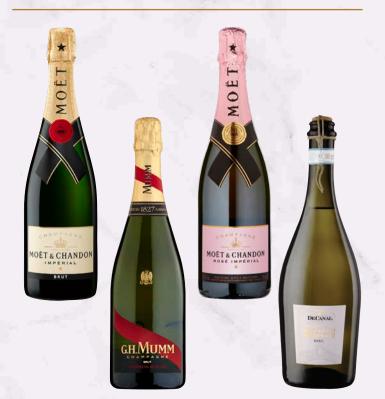

#### **Champagne & Prosecco**

297465 Moet NV
629224 Moet NV Rosé
679195 Mumm Cordon Rouge
670003 DeCanal Prosecco Frizzante