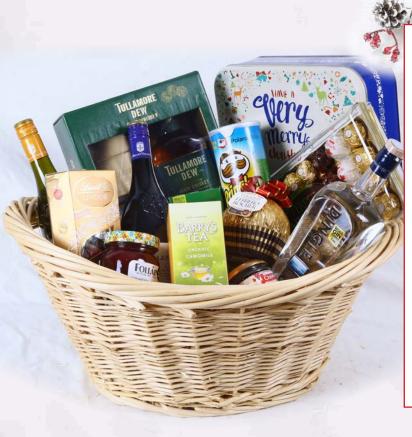

260

1

1.84. 19

A 100

| Belles Vignes Chardonnay<br>Belles Vignes Grenache-Syrah-Marselan<br>Dingle Gin | 750ml<br>750ml<br>700ml |
|---------------------------------------------------------------------------------|-------------------------|
| Tullamore Dew Gift Pack                                                         | 700ml                   |
| McVities Victoria                                                               | 850g                    |
| Ferrero Rocher Collection                                                       | 360g                    |
| Ferrero Grand Rocher                                                            | 125g                    |
| Twining Teabag Pure Green                                                       | 20's                    |
| Barry's Camomile Tea                                                            | 20g                     |
| Folláin Strawberry Jam No Added Sugar                                           | 340g                    |
| Pringles Sour Cream & Onion                                                     | 200g                    |
| Chivers Cranberry Sauce                                                         | 220g                    |
| Lindor Assorted Cornet                                                          | 200g                    |