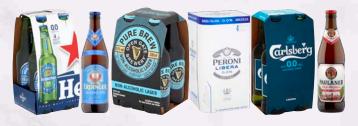

#### Beer

686553 Heineken 0.0 Bottle
677093 Erdinger 0% Abv
686713 Guinness Pure Brew Non-Alcoholic
691740 Peroni Libera 0% Bottle
693974 Carlsberg 0.0% Bottle
653854 Paulaner Bottle Non Alcoholic