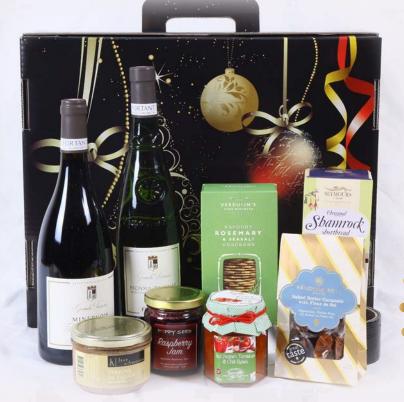

**All Irish Products** 

€125.00 Code: 699021

Savoury and Sweet

| e                                    |       |
|--------------------------------------|-------|
| Thorin Chablis                       | 750ml |
| Thorin Beaujolais                    | 750ml |
| Decanal Processco Frizzante          | 750ml |
| Poppyseed Raspberry Jam              | 240g  |
| Skelligs Chocolate ballotin box      | 212g  |
| Seymours Classic Irish Shortbread    | 150g  |
| Verdjuins Black Pepper Crackers      | 85g   |
| Pandora Bell Sweets                  | 370g  |
| d'Haubry Macaron Selection           | 72g   |
| Gran Grans Red Onion Chutney         | 150g  |
| Jean d'Audignac Terrine              | 180g  |
| Grandma Wilds Oaty Biscuits          | 130g  |
| Jean d'Audignac Preserve             | 320g  |
| Lily O' Briens The Exquisite Edition | 300g  |
|                                      |       |