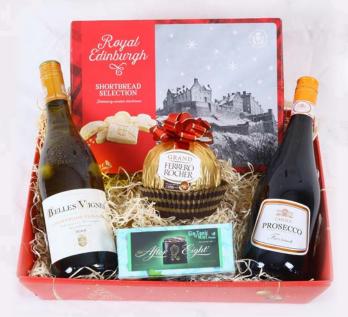

365

Order for Christmas by November 20th

Available all year round

365

2020 Available for Christmas 2020

|                                       | The Po Me  |
|---------------------------------------|------------|
| €100.00 Cod                           | le: 640974 |
| Silent Night                          |            |
| Belles Vignes Chardonnay              | 750ml      |
| Belles Vignes Grenache-Syrah-Marselan | 750ml      |
| Beefeater Pink Gin                    | 700ml      |
| Jameson Irish Whiskey                 | 700ml      |
| Lily O'Briens Dessert Collection      | 230g       |
| Ferrero Rocher Christmas Tree         | 150g       |
| Ferrero Raffaello                     | 150g       |
| Terry's Chocolate Orange Ball         | 157g       |
| Folláin Strawberry Jam No Added Sugar | 340g       |
| Lindt Gold Reindeer                   | 100g       |
| Chivers Cranberry Sauce               | 220g       |
| Nescafe Cappuccino 8 Sachet           | 136g       |