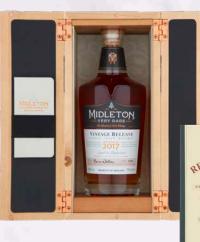

#### **Personalised Bottles**

651374 Midleton Very Rare 662347 Redbreast 15 Year Old

\*Speak to us about cut off dates for personalised orders