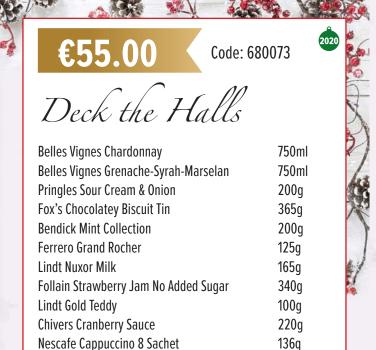

260

1

1.84. 19

A 100

| Belles Vignes Chardonnay<br>Belles Vignes Grenache-Syrah-Marselan<br>Dingle Gin | 750ml<br>750ml<br>700ml |
|---------------------------------------------------------------------------------|-------------------------|
| Tullamore Dew Gift Pack                                                         | 700ml                   |
| McVities Victoria                                                               | 850g                    |
| Ferrero Rocher Collection                                                       | 360g                    |
| Ferrero Grand Rocher                                                            | 125g                    |
| Twining Teabag Pure Green                                                       | 20's                    |
| Barry's Camomile Tea                                                            | 20g                     |
| Folláin Strawberry Jam No Added Sugar                                           | 340g                    |
| Pringles Sour Cream & Onion                                                     | 200g                    |
| Chivers Cranberry Sauce                                                         | 220g                    |
| Lindor Assorted Cornet                                                          | 200g                    |