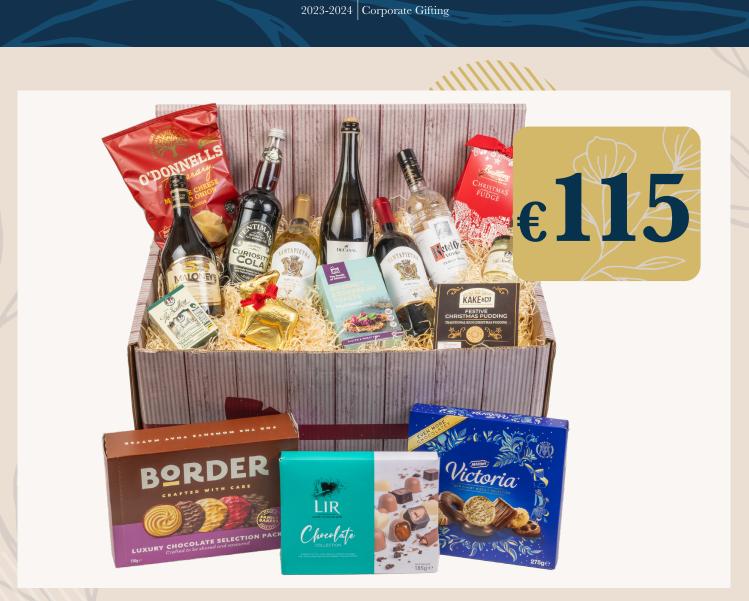

## Silent Night

| Santa Pietra Toscana Rosso                       | 750ml |
|--------------------------------------------------|-------|
| Santa Pietra Toscana Bianco                      | 750ml |
| Ketel One Vodka                                  | 700ml |
| DeCanal Prosecco Frizzante                       | 750ml |
| Maloney's Irish County Cream                     | 700ml |
| Fentimans Curiosity Cola                         | 750ml |
| McVitie's Victoria                               | 275g  |
| Border Luxury Chocolate Biscuits<br>Sharing Pack | 365g  |

| Kake & Co Luxury Christmas Pudding       | 454g |
|------------------------------------------|------|
| Butlers Christmas Fudge                  | 200g |
| Lir Chocolate Collection                 | 185g |
| Lindt Gold Reindeer                      | 100g |
| O'Donnells Cheese & Onion Crisps         | 125g |
| Foods Of Athenry Multiseed Crackers      | 100g |
| The Scullery Brandy Butter               | 140g |
| The Scullery Mulled Christmas<br>Chutney | 190g |