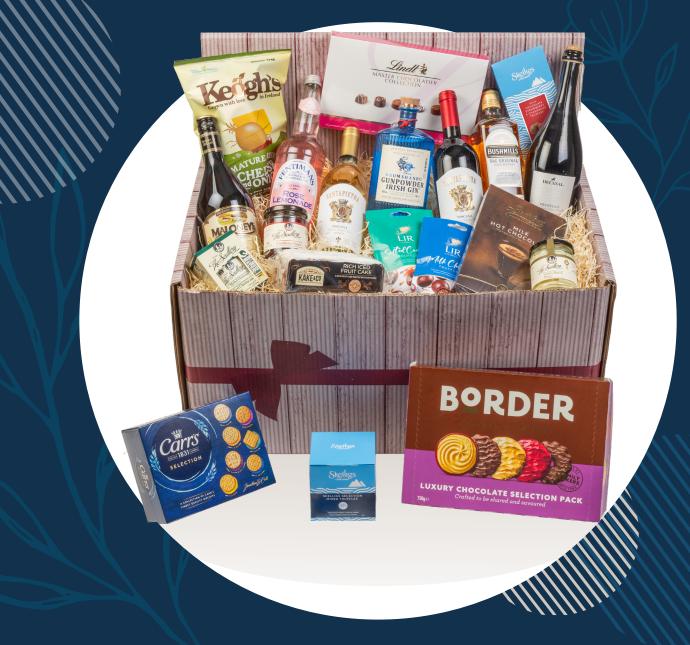

## Winter Wonderland

| Santa Pietra Toscana Rosso                    |        | 750ml |
|-----------------------------------------------|--------|-------|
| Santa Pietra Toscana Bianco                   |        | 750ml |
| Bushmills Original Irish Whiske               | у      | 700ml |
| Gunpowder Gin                                 |        | 700ml |
| DeCanal Prosecco Frizzante                    |        | 750ml |
| Maloney's Irish County Cream                  |        | 700ml |
| Fentimans Rose Lemonade                       |        | 750ml |
| Butlers Hot Chocolate                         |        | 240g  |
| Border Luxury Chocolate Biscu<br>Sharing Pack | ıits   | 730g  |
| Kake & Co Luxury Christmas P                  | udding | 500g  |
|                                               |        |       |

| Skelligs Assorted Truffle Box              | 200g   |
|--------------------------------------------|--------|
| Skelligs Strawberry & Champagne<br>Truffle | 150g   |
| Lir Milk Chocolate Truffle Pouch           | 102g   |
| Lir Salted Caramel Truffle Pouch           | 102g   |
| Lindt Master Chocolatier Collection        | 184g   |
| Keogh's Mature Cheese & Onion Crisp        | s 125g |
| Pringles Sour Cream & Onion                | 165g   |
| Carrs Selection Carton                     | 200g   |
| The Scullery Mulled Christmas Chutne       | y 190g |
| The Scullery Brandy Butter                 | 140g   |
| The Scullery Cranberry Sauce               | 190g   |