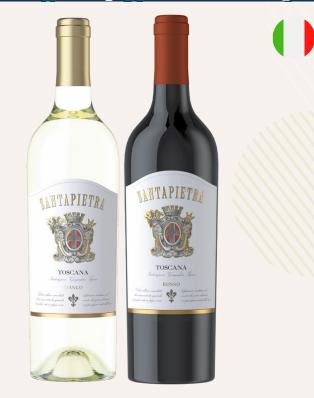

#### SANTA PIETRA

| Toscana Rosso  | 750ml x 6 | 705363 |
|----------------|-----------|--------|
| Toscana Bianco | 750ml x 6 | 705362 |

Choose from a Toscana Rosso with ripe red cherry and cassis notes, a hint of jamminess and accents of tobacco and spice on the finish, or an elegant and well-balanced Toscana Bianco intensely zesty with floral notes and accents of delicate pear and ripe lemons.