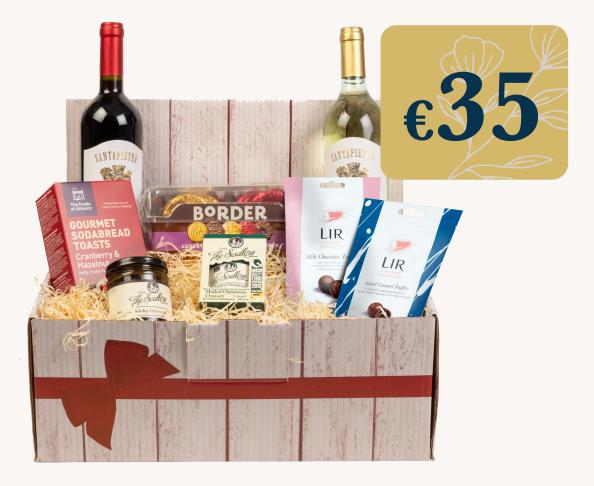

## 💓 Jingle Bells 🚿

| Santa Pietra Toscana Rosso                     | 750ml |
|------------------------------------------------|-------|
| Santa Pietra Toscana Bianco                    | 750ml |
| Border Luxury Chocolate Biscuits Sharing Pack  | 365g  |
| Lir Milk Chocolate Truffle Pouch               | 102g  |
| Lir Salted Caramel Truffle Pouch               | 102g  |
| Foods Of Athenry Cranberry & Hazelnut Crackers | 110g  |
| The Scullery Mulled Christmas Chutney          | 190g  |
| The Scullery Sticky Onion Jam                  | 190g  |

2023-2024 Corporate Gifting

Hamper box option also available