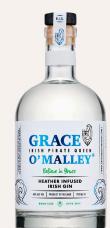

### Gin

**DINGLE** 700ml x 6 676312

**GUNPOWDER** 700ml x 6

681109

**GRACE O'MALLEY** 

700ml x 6

711161

GLENDALOUGH ROSE 700ml x 6 691177