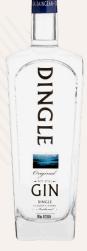

### Gin

**DINGLE** 700ml x 6 676312

**GUNPOWDER** 700ml x 6

681109

**GRACE O'MALLEY** 

700ml x 6

711161

GLENDALOUGH ROSE 700ml x 6 691177