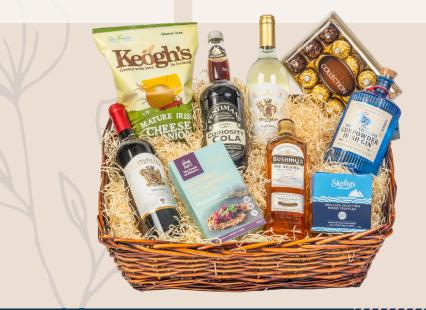

## Silent Night

| Santa Pietra Toscana Rosso                       | 750ml |
|--------------------------------------------------|-------|
| Santa Pietra Toscana Bianco                      | 750ml |
| Ketel One Vodka                                  | 700ml |
| DeCanal Prosecco Frizzante                       | 750ml |
| Maloney's Irish County Cream                     | 700ml |
| Fentimans Curiosity Cola                         | 750ml |
| McVitie's Victoria                               | 275g  |
| Border Luxury Chocolate Biscuits<br>Sharing Pack | 365g  |

| Kake & Co Luxury Christmas Pudding       | 454g |
|------------------------------------------|------|
| Butlers Christmas Fudge                  | 200g |
| Lir Chocolate Collection                 | 185g |
| Lindt Gold Reindeer                      | 100g |
| O'Donnells Cheese & Onion Crisps         | 125g |
| Foods Of Athenry Multiseed Crackers      | 100g |
| The Scullery Brandy Butter               | 140g |
| The Scullery Mulled Christmas<br>Chutney | 190g |