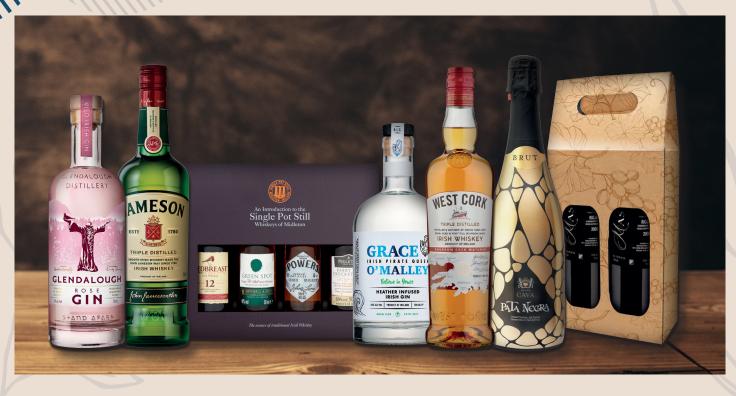

### Irish Whiskey

 $\mathbf{M}$ 

**JAMESON** 700ml x 6 660648

POWERS 700ml x 6 662597

**SLANE** 700ml x 6 683002

ROE & CO 700ml x 6 684568

WEST CORK Bourbon Cask Whiskey 700ml x 6 677349

**REDBREAST** 12 Year Old 700ml x 3 627387

**YELLOW SPOT** 700ml x 3 670989

REDBREAST Single Pot Still Gift Pack 50ml x 3 x 10 694415

MIDLETON Single Pot Still Gift Pack 50ml x 4 x 10 682132

### Gin

**DINGLE** 700ml x 6 676312

**GUNPOWDER** 700ml x 6

681109

**GRACE O'MALLEY** 

700ml x 6

711161

GLENDALOUGH ROSE 700ml x 6 691177

**TANQUERAY NO. TEN** 700ml x 6 677323

**HENDRICKS** 700ml x 6 655012