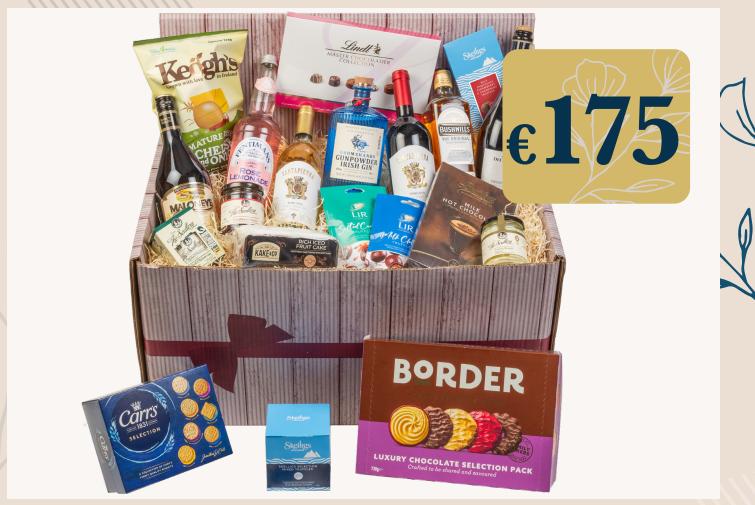

## Winter Wonderland

| Santa Pietra Toscana Rosso                    |        | 750ml |
|-----------------------------------------------|--------|-------|
| Santa Pietra Toscana Bianco                   |        | 750ml |
| Bushmills Original Irish Whiske               | у      | 700ml |
| Gunpowder Gin                                 |        | 700ml |
| DeCanal Prosecco Frizzante                    |        | 750ml |
| Maloney's Irish County Cream                  |        | 700ml |
| Fentimans Rose Lemonade                       |        | 750ml |
| Butlers Hot Chocolate                         |        | 240g  |
| Border Luxury Chocolate Biscu<br>Sharing Pack | ıits   | 730g  |
| Kake & Co Luxury Christmas P                  | udding | 500g  |
|                                               |        |       |

| Skelligs Assorted Truffle Box              | 200g   |
|--------------------------------------------|--------|
| Skelligs Strawberry & Champagne<br>Truffle | 150g   |
| Lir Milk Chocolate Truffle Pouch           | 102g   |
| Lir Salted Caramel Truffle Pouch           | 102g   |
| Lindt Master Chocolatier Collection        | 184g   |
| Keogh's Mature Cheese & Onion Crisp        | s 125g |
| Pringles Sour Cream & Onion                | 165g   |
| Carrs Selection Carton                     | 200g   |
| The Scullery Mulled Christmas Chutne       | y 190g |
| The Scullery Brandy Butter                 | 140g   |
| The Scullery Cranberry Sauce               | 190g   |