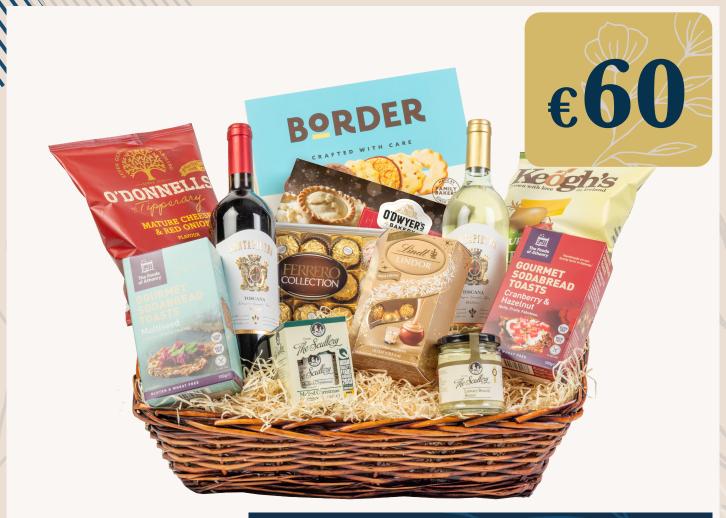

### Deck the Halls

| Santa Pietra Toscana Rosso       | 750ml |
|----------------------------------|-------|
| Santa Pietra Toscana Bianco      | 750ml |
| Border Classic Recipe Collection | 400g  |
| O'Dwyer's Mince Pies             | 6pk   |
| Ferrero Rocher T15 Collection    | 172g  |
| Lindor Irish Cream Cornet        | 200g  |

| O'Donnells Cheese & Onion Crisps                  | 125g |
|---------------------------------------------------|------|
| Keogh's Mature Cheese & Onion Crisps              | 125g |
| Foods Of Athenry Cranberry &<br>Hazelnut Crackers | 110g |
| Foods Of Athenry Multiseed Crackers               | 100g |
| The Scullery Brandy Butter                        | 140g |
| The Scullery Mulled Christmas Chutney             | 190g |